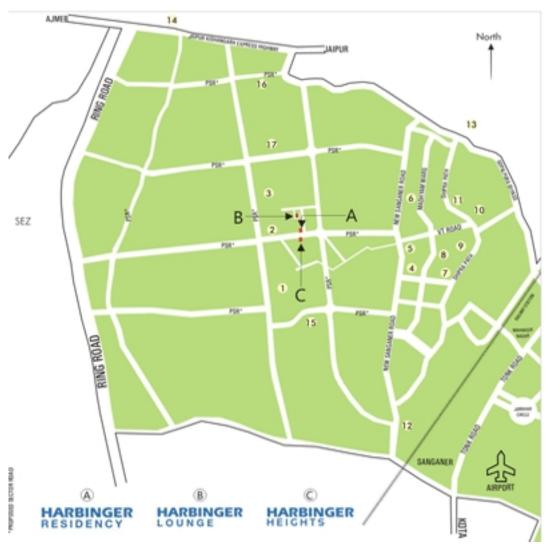

## Landmarks

- 5 min. from Mansarovar
- 10-15 min. from International Airport.
- 5-10 min. Mansarovar Metro Station

a promising future

1 Patrakar colony 10 India International School

2 Jain Temple 11 Neerja Modi School

3 Vardhman Sarovar 12 International College for Girls

4 St. Wilfred's College 13 Ryan International School

5 Cambridge Court 14 Delhi Public School

6 Mansarovar 15 ISKON Temple

7 Tagore Hospital 16 Transport Nagar

8 Kendriya Vidyalaya 5 17 Narayan Vihar

9 Tagore NRI School

Site Office: Near Patrakar Colony, Golyawas, jaipur